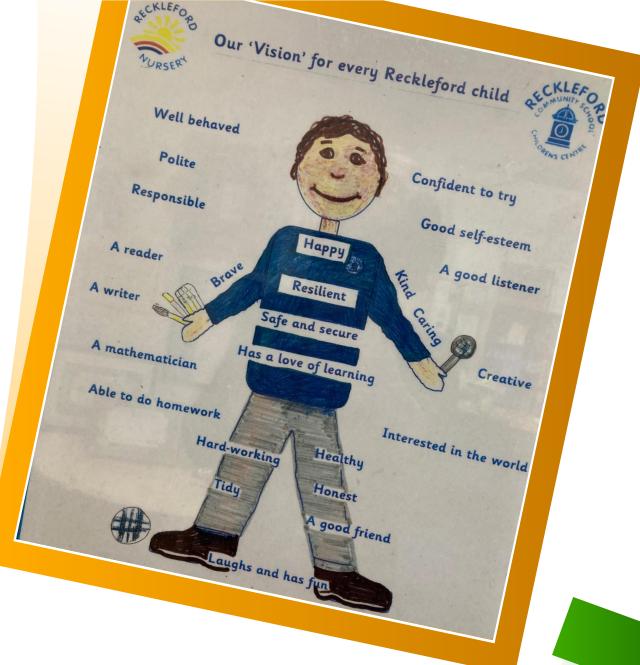

#### Vision

- Where every child feels
   safe and inspired to learn
   and find out what their best
   can be now and in the
   future.
- Article 3 'The right to be supported to be your best' UN Convention Rights of a Child